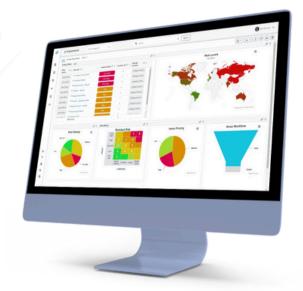

Advanced Reporting & Analytics

Generate custom reports, visualize trends, and gain actionable insights into enterprise-wide risks.

Risk Mitigation & Controls

Define mitigation plans, assign ownership, and track effectiveness through integrated control testing.

Automated Risk Monitoring

Leverage real-time dashboards, risk heatmaps, and automated alerts to continuously track key risk indicators.

Workflow Automation

Streamline risk processes, automate approvals, and enhance cross-functional collaboration.